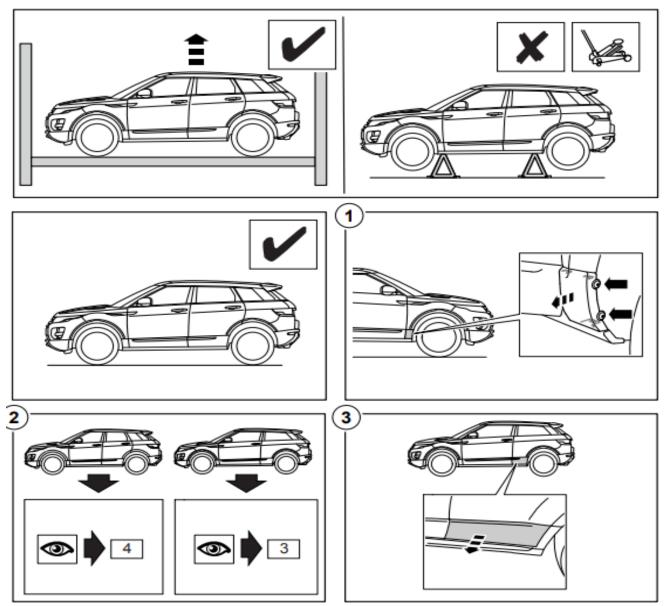

FITTING

INSTRUCTIONS

The following instructions are valid for both sides of the vehicle. 以下说明适用于车辆两侧。

Die folgenden Anweisungen gelten für beide Seiten des Fahrzeugs. Les instructions suivantes sont valables pour les deux côtés du véhicule. Le seguenti istruzioni sono valide per entrambi i lati del veicolo. Las siguientes instrucciones son válidas para ambos lados del vehiculo. As instruções seguintes são válidas para ambos os lados do veículo. Приведенные инструкции действительны для обеких сторон автомобиля. De volgende instructies gelden voor beide zijden van het voertuig.