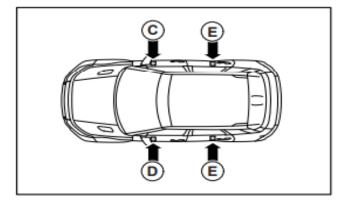

FITTING

INSTRUCTIONS

The following instructions are valid for both sides of the vehicle. 以下说明适用于车辆两侧。

Die folgenden Anweisungen gelten für beide Seiten des Fahrzeugs. Les instructions suivantes sont valables pour les deux côtés du véhicule. Le seguenti istruzioni sono valide per entrambi i lati del veicolo. Las siguientes instrucciones son válidas para ambos lados del vehiculo. As instruções seguintes são válidas para ambos os lados do veículo. Приведенные инструкции действительны для обеких сторон автомобиля. De volgende instructies gelden voor beide zijden van het voertuig.