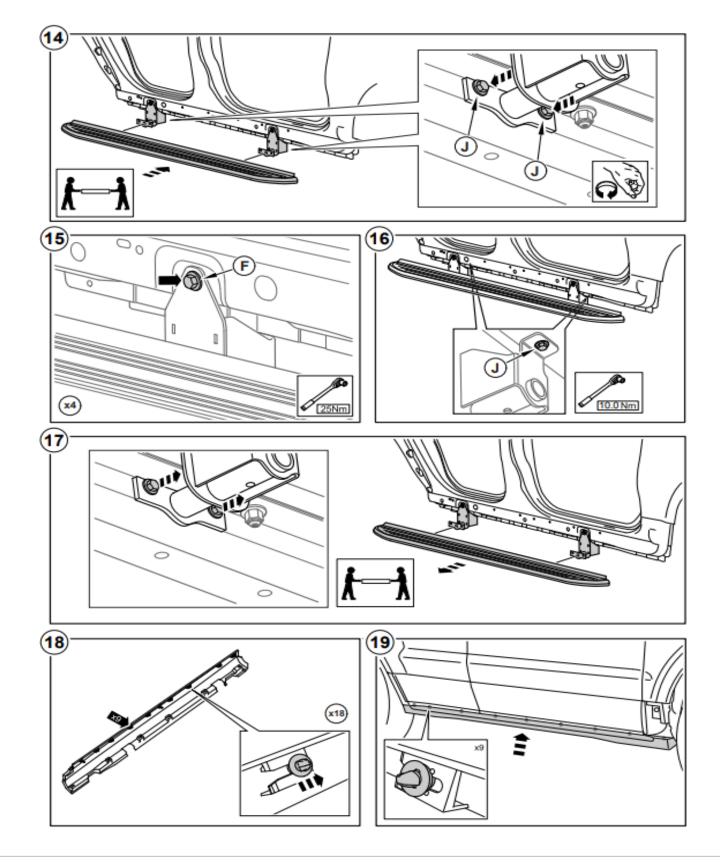

FITTING

INSTRUCTIONS

The following instructions are valid for both sides of the vehicle. 以下说明适用于车辆两侧。

Die folgenden Anweisungen gelten für beide Seiten des Fahrzeugs. Les instructions suivantes sont valables pour les deux côtés du véhicule. Le seguenti istruzioni sono valide per entrambi i lati del veicolo. Las siguientes instrucciones son válidas para ambos lados del vehiculo. As instruções seguintes são válidas para ambos os lados do veículo. Приведенные инструкции действительны для обеких сторон автомобиля. De volgende instructies gelden voor beide zijden van het voertuig.