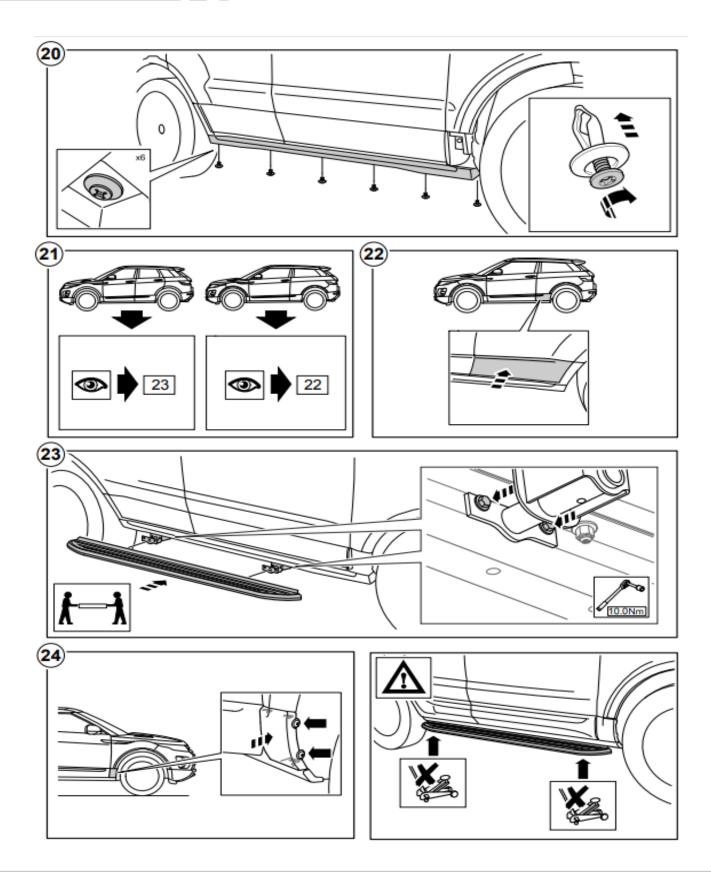

FITTING

INSTRUCTIONS

The following instructions are valid for both sides of the vehicle. 以下说明适用于车辆两侧。

Die folgenden Anweisungen gelten für beide Seiten des Fahrzeugs. Les instructions suivantes sont valables pour les deux côtés du véhicule. Le seguenti istruzioni sono valide per entrambi i lati del veicolo. Las siguientes instrucciones son válidas para ambos lados del vehiculo. As instruções seguintes são válidas para ambos os lados do veículo. Приведенные инструкции действительны для обеких сторон автомобиля. De volgende instructies gelden voor beide zijden van het voertuig.