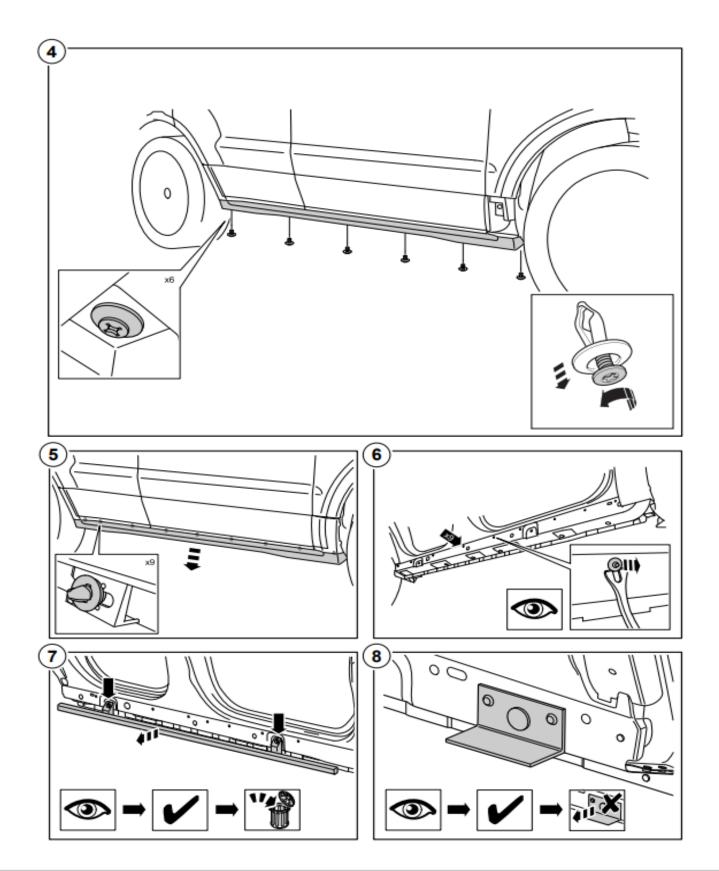

FITTING

INSTRUCTIONS

The following instructions are valid for both sides of the vehicle. 以下说明适用于车辆两侧。

Die folgenden Anweisungen gelten für beide Seiten des Fahrzeugs. Les instructions suivantes sont valables pour les deux côtés du véhicule. Le seguenti istruzioni sono valide per entrambi i lati del veicolo. Las siguientes instrucciones son válidas para ambos lados del vehiculo. As instruções seguintes são válidas para ambos os lados do veículo. Приведенные инструкции действительны для обеких сторон автомобиля. De volgende instructies gelden voor beide zijden van het voertuig.