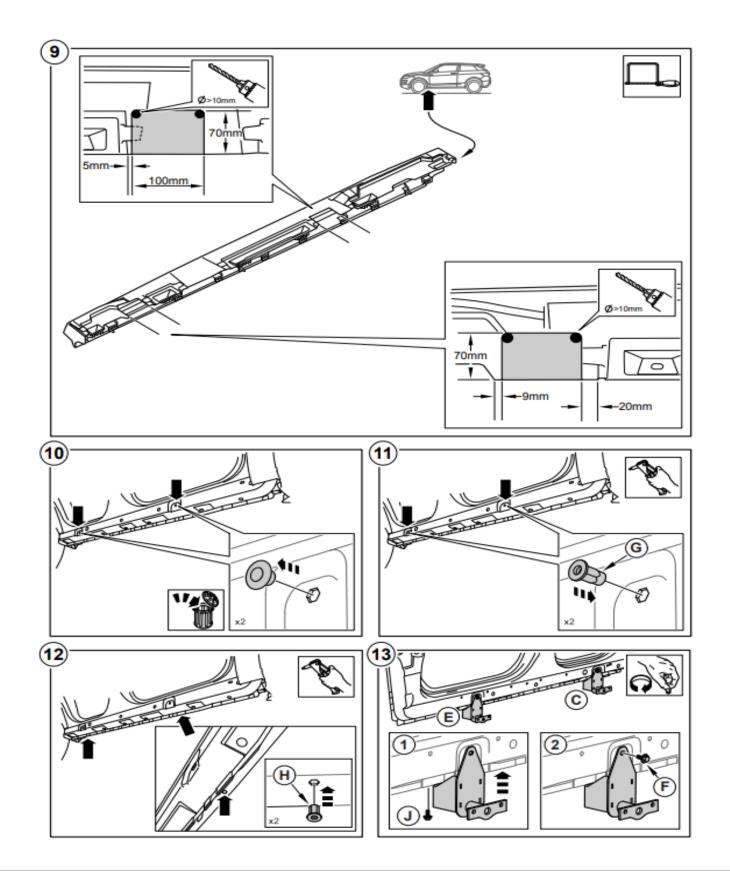

FITTING

INSTRUCTIONS

The following instructions are valid for both sides of the vehicle. 以下说明适用于车辆两侧。

Die folgenden Anweisungen gelten für beide Seiten des Fahrzeugs. Les instructions suivantes sont valables pour les deux côtés du véhicule. Le seguenti istruzioni sono valide per entrambi i lati del veicolo. Las siguientes instrucciones son válidas para ambos lados del vehiculo. As instruções seguintes são válidas para ambos os lados do veículo. Приведенные инструкции действительны для обеких сторон автомобиля. De volgende instructies gelden voor beide zijden van het voertuig.