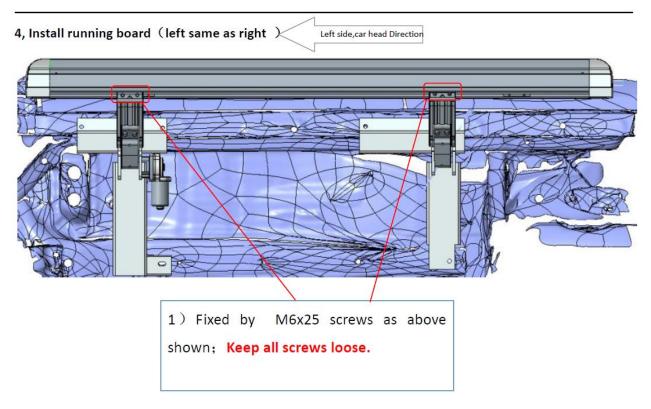

All fixings should be left loose so the position and level of the side steps can be adjusted against the body line of the car.

Replace the fuse.

Opening and closing the doors should now operate the side steps.