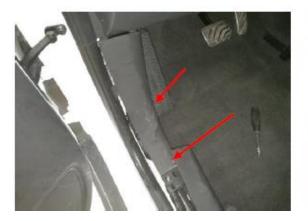

Remove the trim from around the front N/S door, pull back the carpet to revel this hole, the motor wires can be passed up through this hole. Repeat on the O/S for the wires from the motors on the other side.