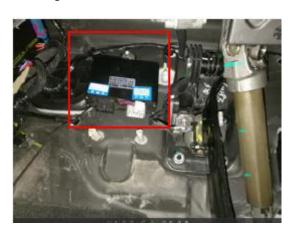

Run the power cables into the cabin via this hole.

The negative / earth wire should be run to this body earth point above the brake pedal.

The ECU control box can also be secured up here out of harms way.