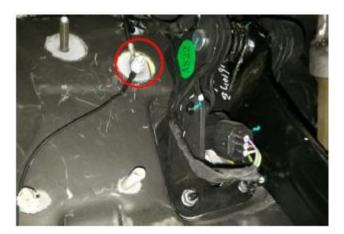

Run the power cables into the cabin via this hole.

The negative / earth wire should be run to this body earth point above the brake pedal.

The ECU control box can also be secured up here out of harms way.