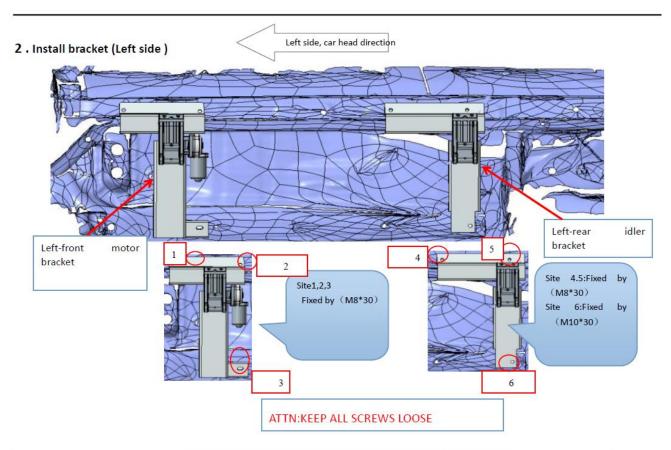

Remove the trim from around the front N/S door, pull back the carpet to revel this hole, the motor wires can be passed up through this hole. Repeat on the O/S for the wires from the motors on the other side.