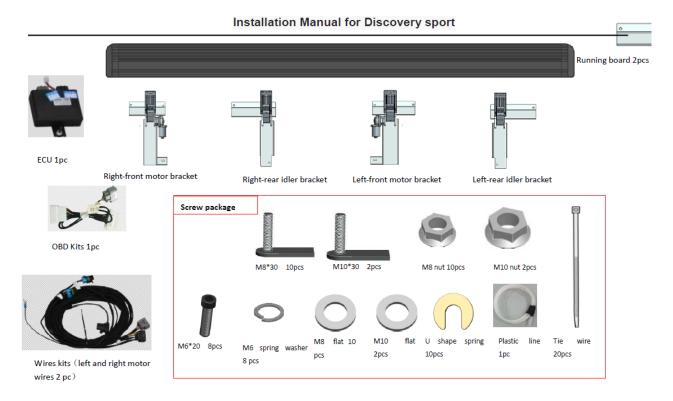

Remove the fuse. This is so the steps do not operate until you are ready.



Connect the power lead to the positive battery terminal.

WARRANTY & DISCLAIMER - Terrafirma products are warranted free from defects in materials and workmanship for a period of 12 months from the date of retail invoice. Terrafirma does not warrant that the products manufactured or marketed by it comply with the laws of the country where those goods are purchased or used. It is the sole responsibility of the purchaser to ascertain whether products being purchased, or the fitting of those products to any other object, comply with local laws. This warranty covers structural defect and workmanship but does not cover finishes, labour charges for removal or refitting, freight costs, accident damage, misuse or abus