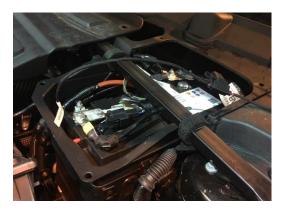

Run the power cables into the cabin via this hole.

The negative / earth wire should be run to this body earth point above the brake pedal.

The ECU control box can also be secured up here out of harms way.