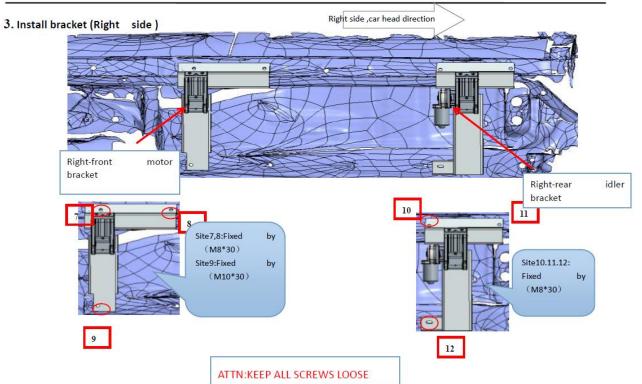

Remove the trim from around the front N/S door, pull back the carpet to revel this hole, the motor wires can be passed up through this hole. Repeat on the O/S for the wires from the motors on the other side.