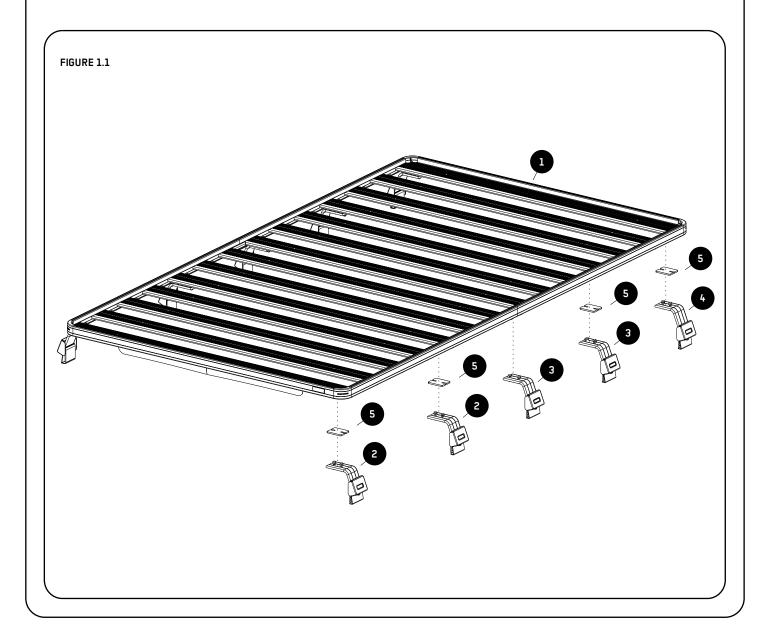

# **GET ORGANIZED**

| IN THE BOX |   |     |                                          |  |
|------------|---|-----|------------------------------------------|--|
|            | 1 | 1 X | Slimline II Tray - 1575mm(W) X 2772mm(L) |  |
|            | 2 | 2 X | No 3 Leg 155mm (Pair)                    |  |
|            | 3 | 2 X | No 4 Leg 170mm (Pair)                    |  |
|            | 4 | 1 X | No 4 Plus Leg 180mm (Pair)               |  |
|            | 5 | 4 X | Leg Spacer 6mm (Pair)                    |  |

# **2** FI1