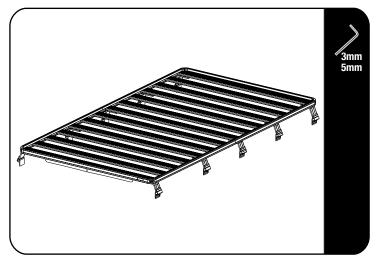

# **GET ORGANIZED**

| IN THE BOX |   |     |                                          |  |
|------------|---|-----|------------------------------------------|--|
|            | 1 | 1 X | Slimline II Tray - 1575mm(W) X 2772mm(L) |  |
|            | 2 | 2 X | No 3 Leg 155mm (Pair)                    |  |
|            | 3 | 2 X | No 4 Leg 170mm (Pair)                    |  |
|            | 4 | 1 X | No 4 Plus Leg 180mm (Pair)               |  |
|            | 5 | 4 X | Leg Spacer 6mm (Pair)                    |  |

#### **FIT AND SECURE**

2.1

- Flip the Tray so that the bottom of the Tray faces up.
- A Insert four M8x30 Hex Bolts into the machined slots of the slats as shown.
- Insert four M8x16 Hex Bolts into the machined slots of the slats as shown.

Before continuing, ensure that your wind deflector is fitted according to Fitment guide WDST006.

Loosely assemble the Legs & Spacers (Item 2, 3, 4 & 5) as shown, slats indicated in 2.2 using M8 Flat Washers and M8 Nyloc Nuts included in the Leg sets.