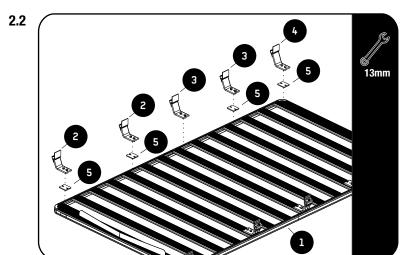

Before continuing, ensure that your wind deflector is fitted according to Fitment guide WDST006.

Loosely assemble the Legs & Spacers (Item 2, 3, 4 & 5) as shown, slats indicated in 2.2 using M8 Flat Washers and M8 Nyloc Nuts included in the Leg sets.

Refer to LASSUNI fitment guide.

2.3