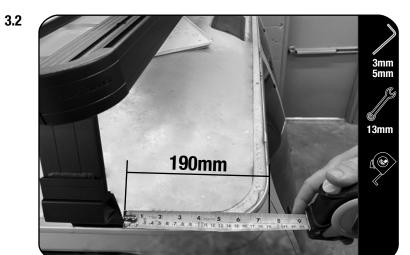

# **FIT AND SECURE**

- Center your Tray on the vehicle positioning all the feet so that they rest in the gutters. Position the rack so that the LH and RH rear Legs measure 190mm from the rear of the gutter as shown. Fully tighten all the Rack Bolts to secure the Tray.
- **Tightening Torque 20Nm**