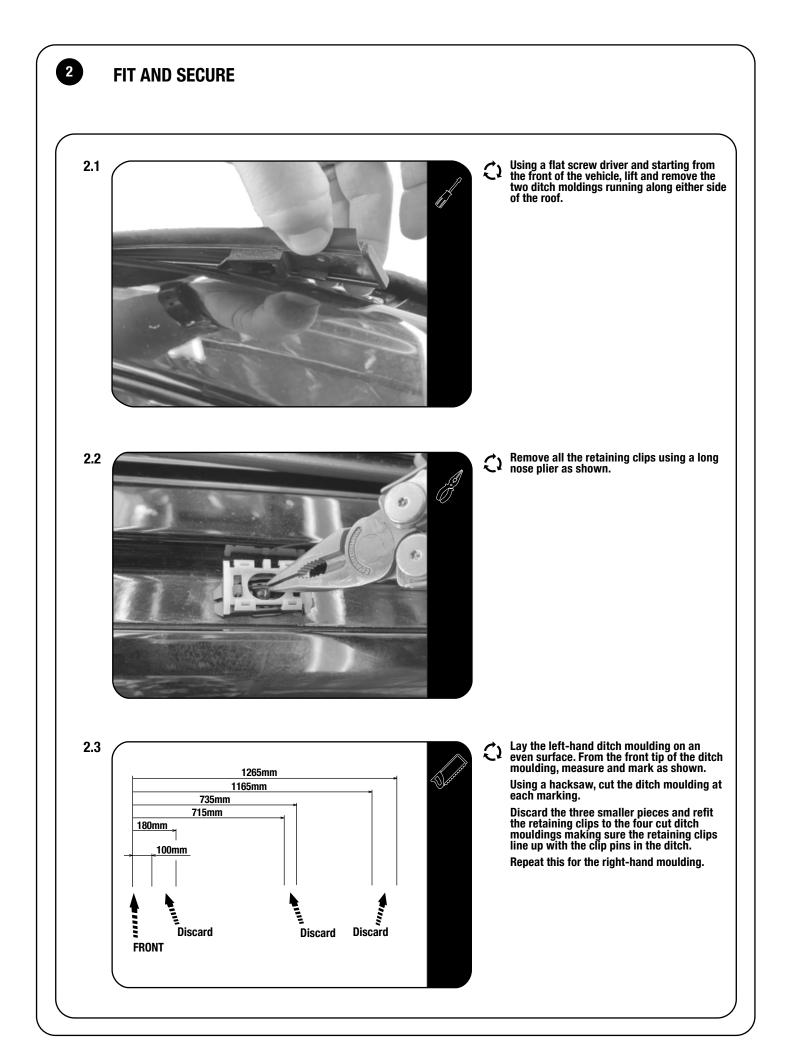

## **GET ORGANIZED**

1

| IN THE BOX |      |                           |   | TOOLS NEEDED  |        |           |        |  |
|------------|------|---------------------------|---|---------------|--------|-----------|--------|--|
| 1          | 2 X  | Foot Rail - 1 LH & 1 RH   |   | K P           |        | M         |        |  |
| 2          | 8 X  | M8 x 20 Hex Bolt          |   | 10mm          |        |           |        |  |
| 3          | 8 X  | M8 x 16 x 1.6 Flat Washer |   | li 🖉 🏑 13mm   | VF     | V         | «      |  |
| 4          | 8 X  | M8 Nyloc Nut              |   | - Alas        | R      | Л         | $\sim$ |  |
| 5          | 8 X  | M8 Nut Cap                |   |               | 1 A    |           |        |  |
| 6          | 4 X  | Large Spacer - 10mm       |   | 6.5mm<br>12mm |        | Q         | ¥.     |  |
| 7          | 2 X  | Small Spacer - 10mm       |   |               |        | 0         |        |  |
| 8          | 10 X | M6 x 19 x 1 Flat Washer   |   |               |        | Ц         |        |  |
| 9          | 10 X | M6 Spring Washer          |   | L H4 Bit      | ∕∕ 4mm | Anti-Rust |        |  |
| 10         | 10 X | M6 x 35 Hex Bolt          |   |               |        |           |        |  |
| 11         | 10 X | M6 Nut Cap                |   |               |        |           |        |  |
| 12         | 11 X | M6 Jack Nut               |   |               |        |           |        |  |
| 13         | 1 X  | M6 Jack Nut Tool          |   |               |        |           |        |  |
| 14         | 2 X  | M6 x 30 Button Head Bolt  | ) |               |        |           |        |  |