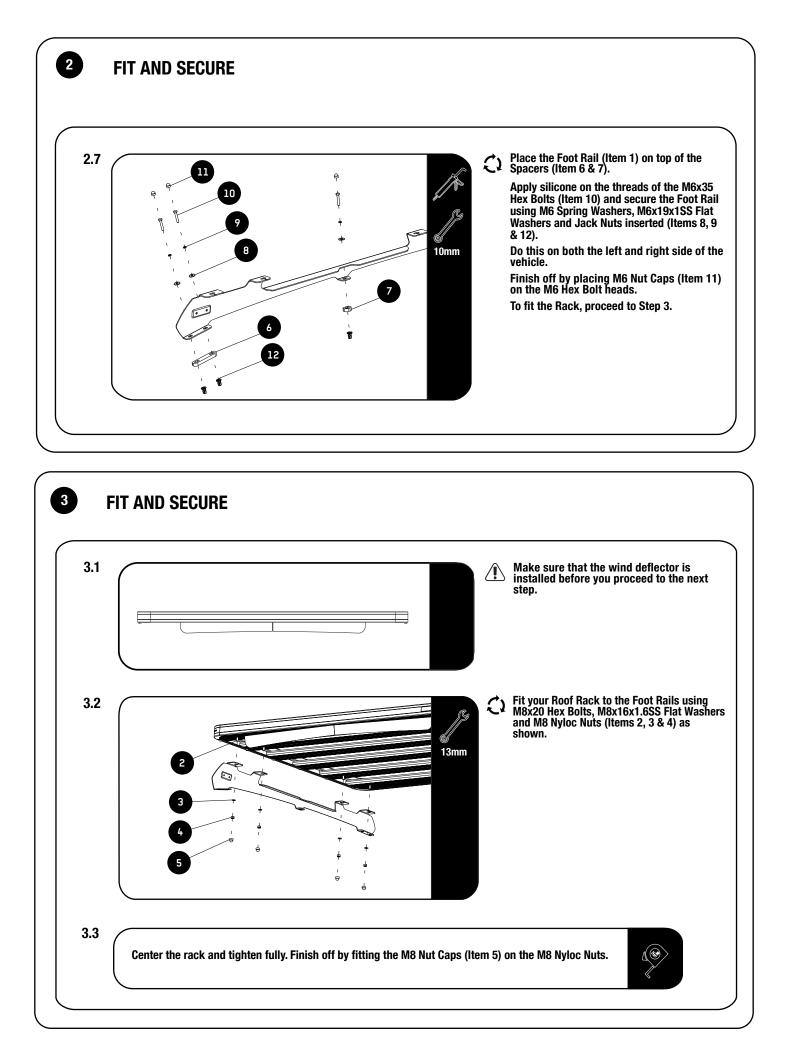

## **GET ORGANIZED**

1

| IN THE BOX |      |                           |   | TOOLS NEEDED  |        |           |        |  |
|------------|------|---------------------------|---|---------------|--------|-----------|--------|--|
| 1          | 2 X  | Foot Rail - 1 LH & 1 RH   |   | K P           |        | M         |        |  |
| 2          | 8 X  | M8 x 20 Hex Bolt          |   | 10mm          |        |           |        |  |
| 3          | 8 X  | M8 x 16 x 1.6 Flat Washer |   | li 🖉 🏑 13mm   | VF     | V         | «      |  |
| 4          | 8 X  | M8 Nyloc Nut              |   | - Alas        | R      | Л         | $\sim$ |  |
| 5          | 8 X  | M8 Nut Cap                |   |               | 1 A    |           |        |  |
| 6          | 4 X  | Large Spacer - 10mm       |   | 6.5mm<br>12mm |        | Q         | ¥.     |  |
| 7          | 2 X  | Small Spacer - 10mm       |   |               |        | 0         |        |  |
| 8          | 10 X | M6 x 19 x 1 Flat Washer   |   |               |        | Ц         |        |  |
| 9          | 10 X | M6 Spring Washer          |   | L H4 Bit      | ∕∕ 4mm | Anti-Rust |        |  |
| 10         | 10 X | M6 x 35 Hex Bolt          |   |               |        |           |        |  |
| 11         | 10 X | M6 Nut Cap                |   |               |        |           |        |  |
| 12         | 11 X | M6 Jack Nut               |   |               |        |           |        |  |
| 13         | 1 X  | M6 Jack Nut Tool          |   |               |        |           |        |  |
| 14         | 2 X  | M6 x 30 Button Head Bolt  | ) |               |        |           |        |  |