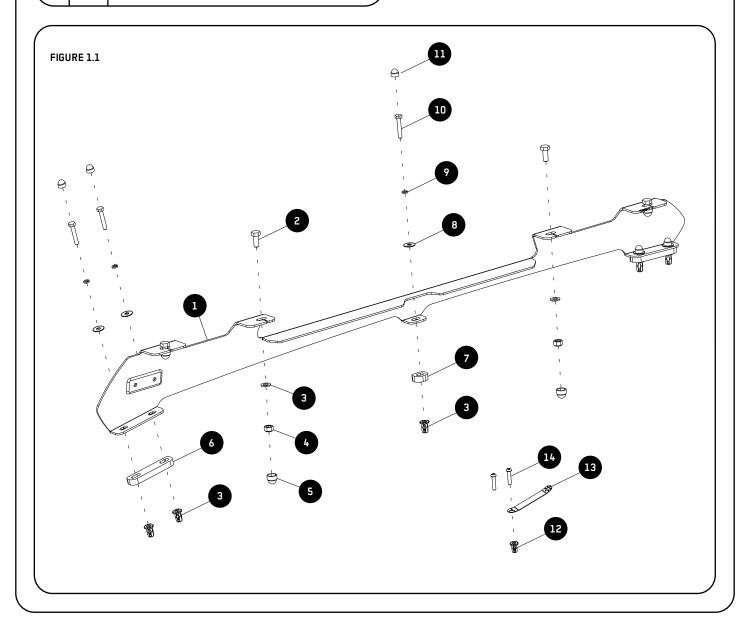

## **GET ORGANIZED**

1

| IN THE BOX |      |                           |   | TOOLS NEEDED  |        |           |        |  |
|------------|------|---------------------------|---|---------------|--------|-----------|--------|--|
| 1          | 2 X  | Foot Rail - 1 LH & 1 RH   |   | K P           |        | M         |        |  |
| 2          | 8 X  | M8 x 20 Hex Bolt          |   | 10mm          |        |           |        |  |
| 3          | 8 X  | M8 x 16 x 1.6 Flat Washer |   | li 🖉 🏑 13mm   | VF     | V         | «      |  |
| 4          | 8 X  | M8 Nyloc Nut              |   | - Alas        | R      | Л         | $\sim$ |  |
| 5          | 8 X  | M8 Nut Cap                |   |               | 1 A    |           |        |  |
| 6          | 4 X  | Large Spacer - 10mm       |   | 6.5mm<br>12mm |        | Q         | ¥.     |  |
| 7          | 2 X  | Small Spacer - 10mm       |   |               |        | 0         |        |  |
| 8          | 10 X | M6 x 19 x 1 Flat Washer   |   |               |        | Ц         |        |  |
| 9          | 10 X | M6 Spring Washer          |   | L H4 Bit      | ∕∕ 4mm | Anti-Rust |        |  |
| 10         | 10 X | M6 x 35 Hex Bolt          |   |               |        |           |        |  |
| 11         | 10 X | M6 Nut Cap                |   |               |        |           |        |  |
| 12         | 11 X | M6 Jack Nut               |   |               |        |           |        |  |
| 13         | 1 X  | M6 Jack Nut Tool          |   |               |        |           |        |  |
| 14         | 2 X  | M6 x 30 Button Head Bolt  | ) |               |        |           |        |  |