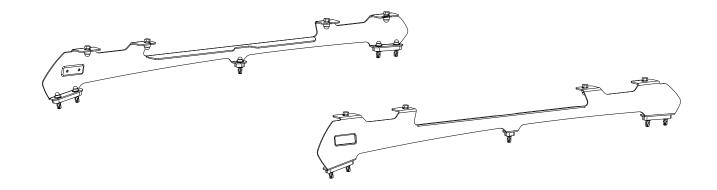

## **GET ORGANIZED**

1

| IN THE BOX |      |                           |   | TOOLS NEEDED  |        |           |        |  |
|------------|------|---------------------------|---|---------------|--------|-----------|--------|--|
| 1          | 2 X  | Foot Rail - 1 LH & 1 RH   |   | K P           |        | M         |        |  |
| 2          | 8 X  | M8 x 20 Hex Bolt          |   | 10mm          |        |           |        |  |
| 3          | 8 X  | M8 x 16 x 1.6 Flat Washer |   | li 🖉 🏑 13mm   | VF     | V         | «      |  |
| 4          | 8 X  | M8 Nyloc Nut              |   | - Alas        | R      | Л         | $\sim$ |  |
| 5          | 8 X  | M8 Nut Cap                |   |               | 1 A    |           |        |  |
| 6          | 4 X  | Large Spacer - 10mm       |   | 6.5mm<br>12mm |        | Q         | ¥.     |  |
| 7          | 2 X  | Small Spacer - 10mm       |   |               |        | 0         |        |  |
| 8          | 10 X | M6 x 19 x 1 Flat Washer   |   |               |        | Ц         |        |  |
| 9          | 10 X | M6 Spring Washer          |   | L H4 Bit      | ∕∕ 4mm | Anti-Rust |        |  |
| 10         | 10 X | M6 x 35 Hex Bolt          |   |               |        |           |        |  |
| 11         | 10 X | M6 Nut Cap                |   |               |        |           |        |  |
| 12         | 11 X | M6 Jack Nut               |   |               |        |           |        |  |
| 13         | 1 X  | M6 Jack Nut Tool          |   |               |        |           |        |  |
| 14         | 2 X  | M6 x 30 Button Head Bolt  | ) |               |        |           |        |  |