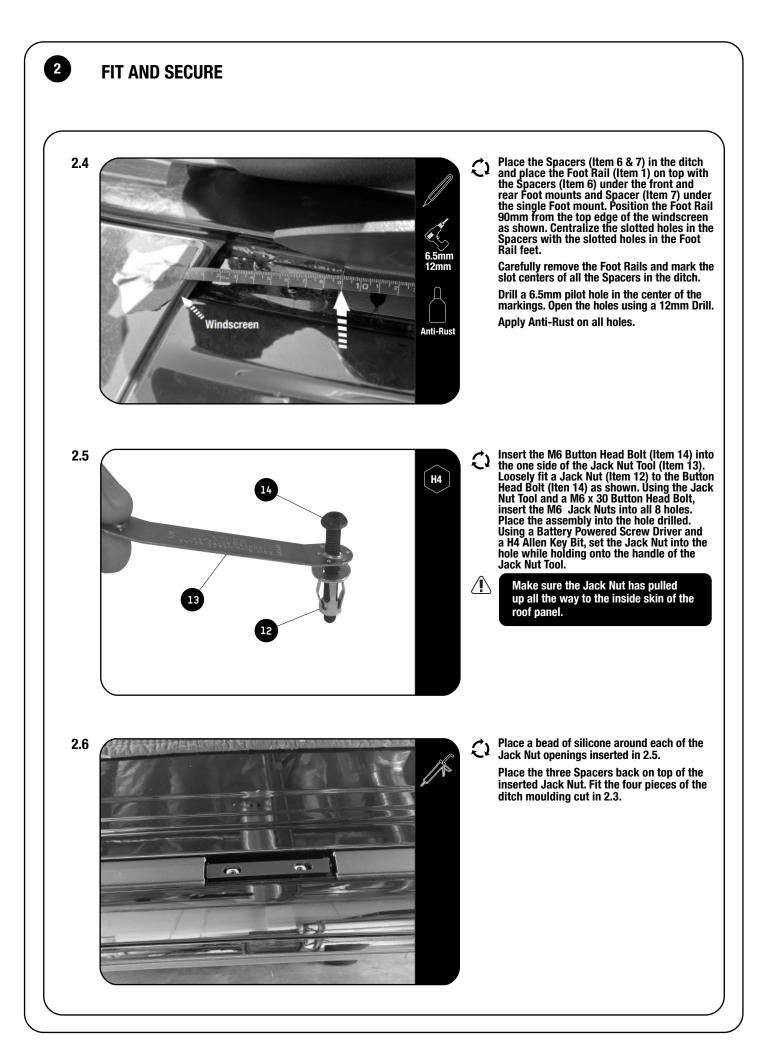

## **GET ORGANIZED**

1

| IN THE BOX |      |                           |   | TOOLS NEEDED  |        |           |        |  |
|------------|------|---------------------------|---|---------------|--------|-----------|--------|--|
| 1          | 2 X  | Foot Rail - 1 LH & 1 RH   |   | K P           |        | M         |        |  |
| 2          | 8 X  | M8 x 20 Hex Bolt          |   | 10mm          |        |           |        |  |
| 3          | 8 X  | M8 x 16 x 1.6 Flat Washer |   | li 🖉 🏑 13mm   | VF     | V         | «      |  |
| 4          | 8 X  | M8 Nyloc Nut              |   | - Alas        | R      | Л         | $\sim$ |  |
| 5          | 8 X  | M8 Nut Cap                |   |               | 1 A    |           |        |  |
| 6          | 4 X  | Large Spacer - 10mm       |   | 6.5mm<br>12mm |        | Q         | ¥.     |  |
| 7          | 2 X  | Small Spacer - 10mm       |   |               |        | 0         |        |  |
| 8          | 10 X | M6 x 19 x 1 Flat Washer   |   |               |        | Ц         |        |  |
| 9          | 10 X | M6 Spring Washer          |   | L H4 Bit      | ∕∕ 4mm | Anti-Rust |        |  |
| 10         | 10 X | M6 x 35 Hex Bolt          |   |               |        |           |        |  |
| 11         | 10 X | M6 Nut Cap                |   |               |        |           |        |  |
| 12         | 11 X | M6 Jack Nut               |   |               |        |           |        |  |
| 13         | 1 X  | M6 Jack Nut Tool          |   |               |        |           |        |  |
| 14         | 2 X  | M6 x 30 Button Head Bolt  | ) |               |        |           |        |  |