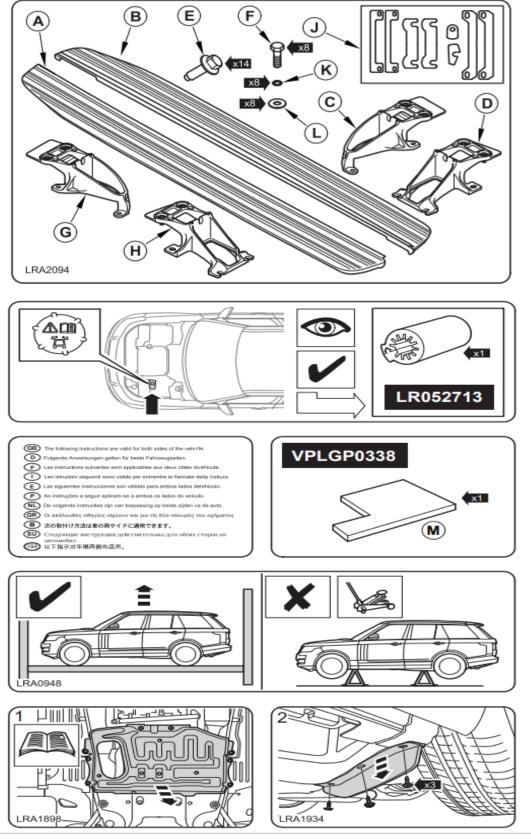

VPLGP0226

THANKS FOR CHOOSING TERRAFIRMA – SERIOUS 4X4 ACCESSORIES

**FITTING** INSTRUCTIONS

WARRANTY & DISCLAIMER - Terrafirma products are warranted free from defects in materials and workmanship for a period of 12 months from the date of retail invoice. Terrafirma does not warrant that the products manufactured or markeled by it comply with the laws of the country where those goods are purchased or used. It is the sole responsibility of the purchaser to ascertain whether products being purchased, or the fitting of those products to any other object, comply with local laws. This warranty covers structural defect and workmanship but does not ocver finishes, labour charges for removal or refitting, freight costs, accident damage, emisuse or abuse, damage due to incorrect or purpose other than normal private usage are not covered by this warranty. Terrafirma shall not be liable for any other claim relating to the use of the product and any indirect special or consequential damage or any other company or other entity. All claims must be accompanied by the original retail invoice and should be submitted to the supplying Alimakes 4x4/Terrafirma distributor. This warranty covers only the replacement of the product or part concerned. The decision remains solely at the discretion of Alimakes Lut. The information contained in this catalogue was correct at the time of going to press. Alimakes/Terrafirma and is associated companies reserve the right to aller the range and any product specifications. The Terrafirma and is constantly being evaluated for enhancement and improvement to make sure the level of quality and performance is as expected.

VPLGP0226

THANKS FOR CHOOSING TERRAFIRMA – SERIOUS 4X4 ACCESSORIES