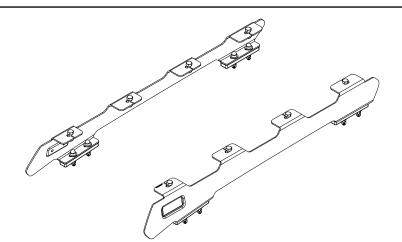

#### CHECK ONLINE FOR LATEST FITMENT GUIDE

**GET ORGANIZED** 

| IN THE BOX                                                                                                      | K                                                                                                                                                                                                                                                    | TOOLS NEED                  | TOOLS NEEDED                   |                                |                            |  |
|-----------------------------------------------------------------------------------------------------------------|------------------------------------------------------------------------------------------------------------------------------------------------------------------------------------------------------------------------------------------------------|-----------------------------|--------------------------------|--------------------------------|----------------------------|--|
| 2 X<br>8 8 X<br>0 8 X<br>1 1 X<br>2 2 X | Rear Foot Rail LH + RH<br>M8 x 20 Hex Bolt<br>M8 x 16 x 1.6 Flat Washer<br>M8 Nyloc Nut<br>M8 Nut Cap<br>10mm Spacer<br>M6 x 19 x 1 Flat Washer<br>M6 x 35 Hex Bolt<br>M6 Nut Cap<br>M6 Jack Nut<br>Installation Wrench<br>M6 x 30 Button Head Screw | Marker<br>Cordie:<br>Driver | ss Gmm<br>12mm<br>Anti<br>Rust | 10mm<br>13mm<br>Amm<br>Hex bit | Sealant<br>Tape<br>Measure |  |
| FIGURE 1.1                                                                                                      |                                                                                                                                                                                                                                                      |                             |                                |                                |                            |  |