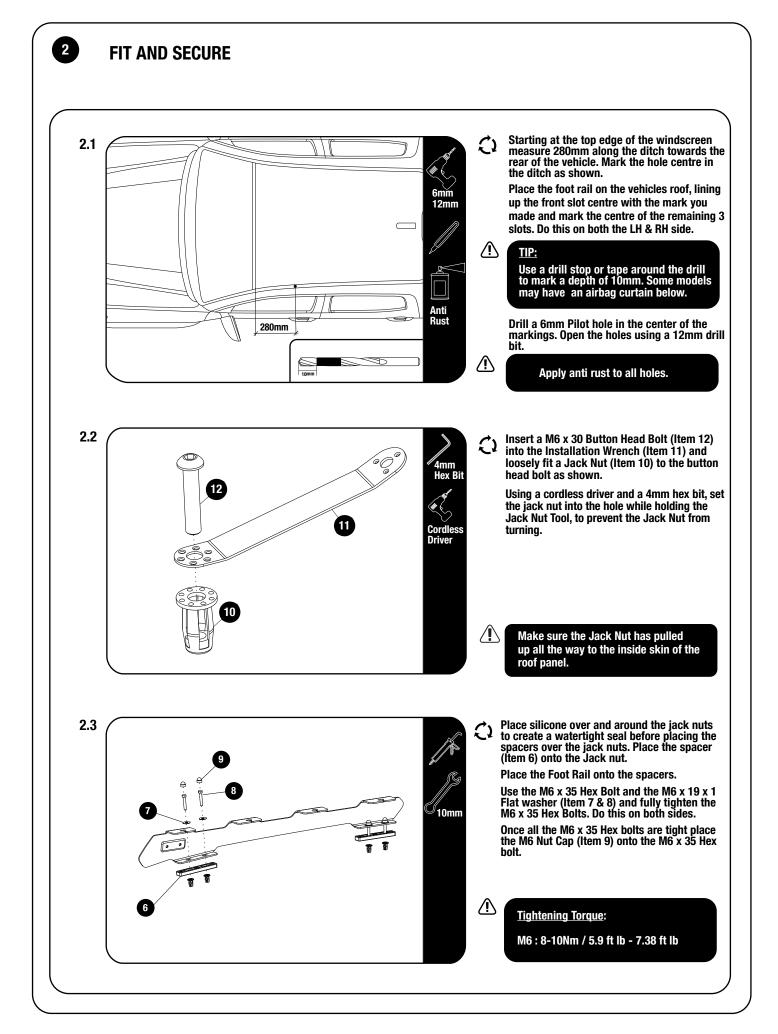

#### CHECK ONLINE FOR LATEST FITMENT GUIDE

**GET ORGANIZED** 

| IN THE BOX                                                                                                      | K                                                                                                                                                                                                                                                    | TOOLS NEED                  | TOOLS NEEDED                   |                                |                            |  |
|-----------------------------------------------------------------------------------------------------------------|------------------------------------------------------------------------------------------------------------------------------------------------------------------------------------------------------------------------------------------------------|-----------------------------|--------------------------------|--------------------------------|----------------------------|--|
| 2 X<br>8 8 X<br>0 8 X<br>1 1 X<br>2 2 X | Rear Foot Rail LH + RH<br>M8 x 20 Hex Bolt<br>M8 x 16 x 1.6 Flat Washer<br>M8 Nyloc Nut<br>M8 Nut Cap<br>10mm Spacer<br>M6 x 19 x 1 Flat Washer<br>M6 x 35 Hex Bolt<br>M6 Nut Cap<br>M6 Jack Nut<br>Installation Wrench<br>M6 x 30 Button Head Screw | Marker<br>Cordie:<br>Driver | ss Gmm<br>12mm<br>Anti<br>Rust | 10mm<br>13mm<br>Amm<br>Hex bit | Sealant<br>Tape<br>Measure |  |
| FIGURE 1.1                                                                                                      |                                                                                                                                                                                                                                                      |                             |                                |                                |                            |  |