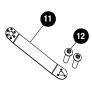

#### CHECK ONLINE FOR LATEST FITMENT GUIDE

**GET ORGANIZED** 

| IN THE BOX                                                                                                      | K                                                                                                                                                                                                                                                    | TOOLS NEED                  | TOOLS NEEDED                   |                                |                            |  |
|-----------------------------------------------------------------------------------------------------------------|------------------------------------------------------------------------------------------------------------------------------------------------------------------------------------------------------------------------------------------------------|-----------------------------|--------------------------------|--------------------------------|----------------------------|--|
| 2 X<br>8 8 X<br>0 8 X<br>1 1 X<br>2 2 X | Rear Foot Rail LH + RH<br>M8 x 20 Hex Bolt<br>M8 x 16 x 1.6 Flat Washer<br>M8 Nyloc Nut<br>M8 Nut Cap<br>10mm Spacer<br>M6 x 19 x 1 Flat Washer<br>M6 x 35 Hex Bolt<br>M6 Nut Cap<br>M6 Jack Nut<br>Installation Wrench<br>M6 x 30 Button Head Screw | Marker<br>Cordie:<br>Driver | ss Gmm<br>12mm<br>Anti<br>Rust | 10mm<br>13mm<br>Amm<br>Hex bit | Sealant<br>Tape<br>Measure |  |
| FIGURE 1.1                                                                                                      |                                                                                                                                                                                                                                                      |                             |                                |                                |                            |  |