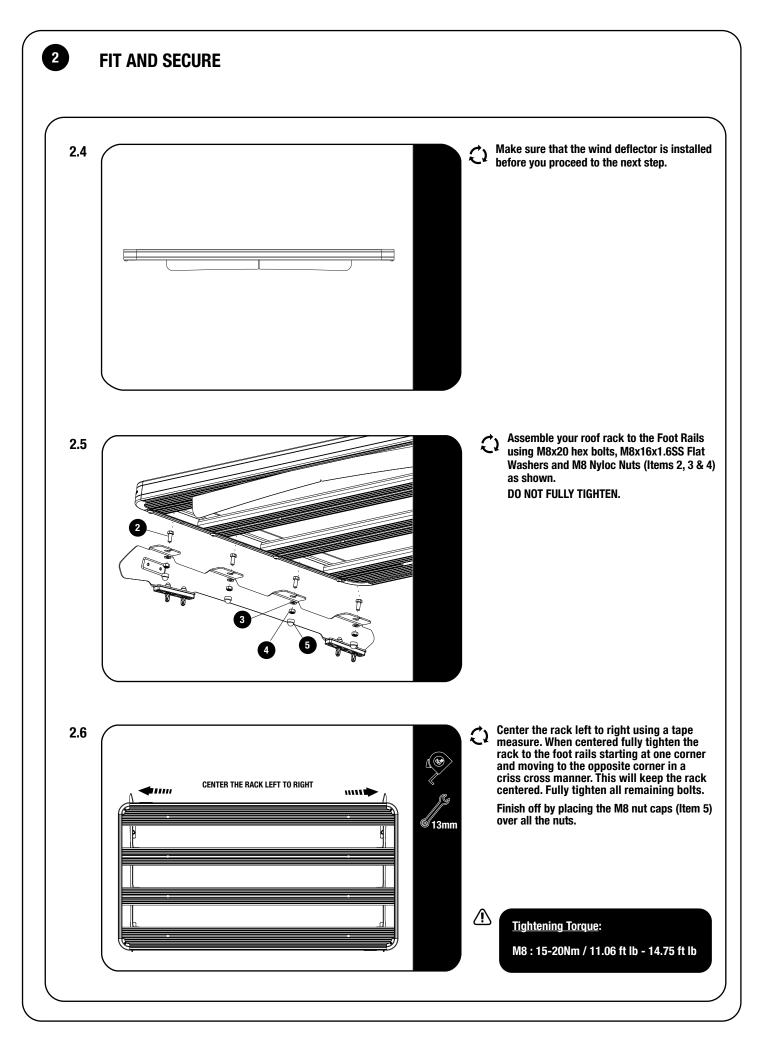

#### CHECK ONLINE FOR LATEST FITMENT GUIDE

**GET ORGANIZED** 

| IN THE BOX                                                                                                      | K                                                                                                                                                                                                                                                    | TOOLS NEED                  | TOOLS NEEDED                   |                                |                            |  |
|-----------------------------------------------------------------------------------------------------------------|------------------------------------------------------------------------------------------------------------------------------------------------------------------------------------------------------------------------------------------------------|-----------------------------|--------------------------------|--------------------------------|----------------------------|--|
| 2 X<br>8 8 X<br>0 8 X<br>1 1 X<br>2 2 X | Rear Foot Rail LH + RH<br>M8 x 20 Hex Bolt<br>M8 x 16 x 1.6 Flat Washer<br>M8 Nyloc Nut<br>M8 Nut Cap<br>10mm Spacer<br>M6 x 19 x 1 Flat Washer<br>M6 x 35 Hex Bolt<br>M6 Nut Cap<br>M6 Jack Nut<br>Installation Wrench<br>M6 x 30 Button Head Screw | Marker<br>Cordie:<br>Driver | ss Gmm<br>12mm<br>Anti<br>Rust | 10mm<br>13mm<br>Amm<br>Hex bit | Sealant<br>Tape<br>Measure |  |
| FIGURE 1.1                                                                                                      |                                                                                                                                                                                                                                                      |                             |                                |                                |                            |  |