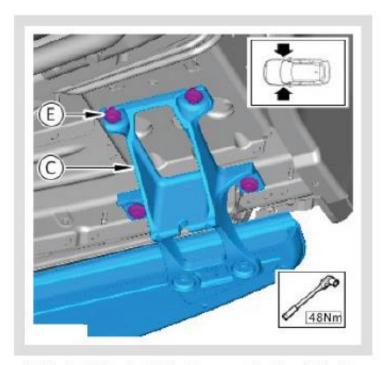

VPLRP0347

Tighten both the rear Side Step mounting bracket bolts. Torque: 48Nm.

9.

Tighten both the front Side Step mounting bracket bolts. Torque: 48Nm.

WARRANTY & DISCLAIMER - Terrafirma products are warranted free from defects in materials and workmanship for a period of 12 months from the date of retail invoice. Terrafirma does not warrant that the products manufactured or marketed by it comply with the laws of the country where those goods are purchased or used. It is the sole responsibility of the purchaser to ascertain whether products being purchased, or the fitting of those products to any other object, comply with local laws. This warranty covers structural defect and workmanship but does not cover finishes, labour charges for removal or refitting, freight costs, accident damage, misuse or abuse, damage due to incorrect or improper filtment or application, modified product, faulty design or consequential damage of any kind. Damage or defects caused by collision, alteration, improper installation, road hazards, adverse conditions or usage for any other purpose other than normal private usage are not covered by this warranty. Terrafirma shall not be liable for any other claim relating to the use of the product and any indirect special or consequential damage or injury to any person, company or other entity. All claims must be accompanied by the original retail invoice and should be submitted to the supplying Allmakes 4x/Terrafirma distributor. This warranty covers only the replacement of the product or part concerned. The decision remains solely at the discretion of Allmakes Ltd. The information contained in this catalogue was correct at the time of going to press. Allmakes/Terrafirma and its associated companies reserve the right to alter the range and any product specifications without notice. Always consult your Allmakes/Terrafirma distributor for the latest product information and specifications. The Terrafirma range of products is constantly being evaluated for enhancement and improvement to make sure the level of quality and performance is as expected.