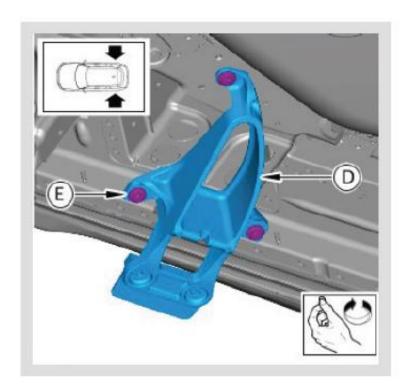

Install both rear Side Step mounting brackets.

Note: Hand tight only at this stage,

7.

With the aid of another person, install the Side Steps. **Note:** Hand tight only at this stage.

WARKANIT A SUBJECT INTERPRETATION AND INTERPRETATION AS INTERPRETATION ASSISTS AS INTERPRETATION AS IN

VPLRP0347

Tighten both the rear Side Step mounting bracket bolts. Torque: 48Nm.

9.

Tighten both the front Side Step mounting bracket bolts. Torque: 48Nm.

WARRANTY & DISCLAIMER - Terrafirma products are warranted free from defects in materials and workmanship for a period of 12 months from the date of retail invoice. Terrafirma does not warrant that the products manufactured or marketed by it comply with the laws of the country where those goods are purchased or used. It is the sole responsibility of the purchaser to ascertain whether products being purchased, or the fitting of those products to any other object, comply with local laws. This warranty covers structural defect and workmanship but does not cover finishes, labour charges for removal or refitting, freight costs, accident damage, misuse or abuse, damage due to incorrect or improper filtment or application, modified product, faulty design or consequential damage of any kind. Damage or defects caused by collision, alteration, improper installation, road hazards, adverse conditions or usage for any other purpose other than normal private usage are not covered by this warranty. Terrafirma shall not be liable for any other claim relating to the use of the product and any indirect special or consequential damage or injury to any person, company or other entity. All claims must be accompanied by the original retail invoice and should be submitted to the supplying Allmakes 4x/Terrafirma distributor. This warranty covers only the replacement of the product or part concerned. The decision remains solely at the discretion of Allmakes Ltd. The information contained in this catalogue was correct at the time of going to press. Allmakes/Terrafirma and its associated companies reserve the right to alter the range and any product specifications without notice. Always consult your Allmakes/Terrafirma distributor for the latest product information and specifications. The Terrafirma range of products is constantly being evaluated for enhancement and improvement to make sure the level of quality and performance is as expected.