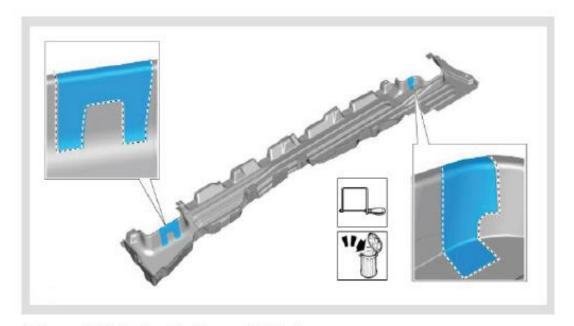

Using a suitable tool, cut the trims as illustrated. **Note:** Observe the cut marks on the trim panel. Repeat this step for the other side.

5.

Install both front Side Step mounting brackets.

Note: Hand tight only at this stage.