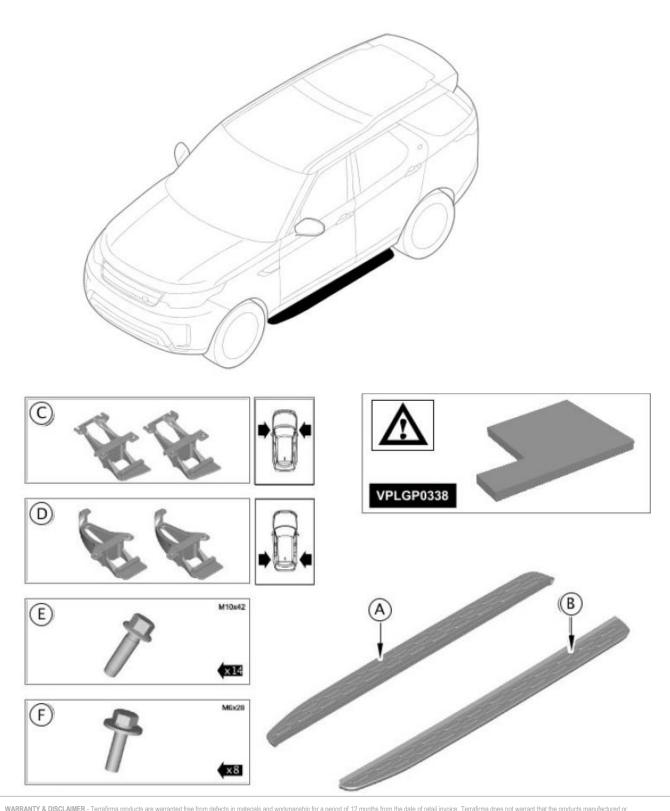

## **FIXED SIDE STEPS.**

Part Number - VPLRP0347

Accessories which are not properly fitted can be dangerous. Read the instructions carefully prior to fitting.

WARRANTY & DISCLAIMER - Terrafirma products are warranted free from defects in materials and workmanship for a period of 12 months from the date of retail invoice. Terrafirma does not warrant that the products manufactured or marketed by it comply with the laws of the country where those goods are purchased or used. It is the sole responsibility of the purchaser to ascertain whether products being purchased, or the fitting of those products to any other object, comply with local laws. This warranty covers structural defect and workmanship but does not cover finishes, labour charges for removal or refitting, freight costs, accident damage, misuse or abuse, damage due to incorrect or improper fitment or application, modified product, faulty design or consequential damage of any kind. Damage or defects caused by collision, alteration, improper installation, road hazards, adverse conditions or usage for any other purpose other than normal private usage are not covered by this warranty. Terrafirma shall not be liable for any other claim relating to the use of the product and any indirect special or consequential damage or injury to any person, company or other entity. All claims must be accompanied by the original retail invoice and should be submitted to the supplying Allmakes 4x4Terrafirma distributor. This warranty covers only the replacement of the product or part concerned. The decision remains solely at the discretion of Allmakes Ltd. The information contained in this catalogue was correct at the time of going to press. Allmakes/Terrafirma and its associated companies reserve the right to alter the range and any product specifications without notice. Always consult your Allmakes/Terrafirma distributor for the latest product information and specifications. The Terrafirma range of products is constantly being evaluated for enhancement and improvement to make sure the level of quality and performance is as expected.