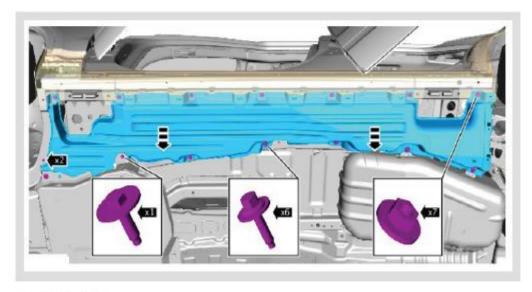

Remove the lower fixings of the Rear Rocker Panel Moulding

3.

Remove the trim

Note: Repeat this step for the other side

CAUTION: Take care accessing the outer fixing under the Rear Rock Panel Moulding

WARRANTY & DISCLAIMER - Terrafirma products are warranted free from defects in materials and workmanship for a period of 12 months from the date of retail invoice. Terrafirma does not warrant that the products manufactured or marketed by it comply with the laws of the country where those goods are purchased or used. It is the sole responsibility of the purchaser to ascertain whether products being purchased, or the fitting of those products to any other object, comply with local laws. This warranty covers structural defect and workmanship but does not cover finishes, labour charges for removal or refitting, freight costs, accident damage, misuse or abuse, damage due to incorrect or improper fitment or application, modified product, faulty design or consequential damage of any kind. Damage or defects caused by collision, alteration, improper installation, road hazards, adverse conditions or usage for any other purpose other than normal private usage are not covered by this warranty. Terrafirma shall not be liable for any other claim relating to the use of the product and any indirect special or consequential damage or injury to any person, company or other entity. All claims must be accompanied by the original retail invoice and should be submitted to the supplying Allmakes 4x4/Terrafirma distributor. This warranty covers only the replacement of the product or part concerned. The decision remains solely at the discretion of Allmakes Ltd. The information contained in this catalogue was correct at the time of going to press. Allmakes/Terrafirma and its associated companies reserve the right to alter the range and any product specifications without notice. Always consult your Allmakes/Terrafirma distributor for the latest product information and specifications. The Terrafirma range of products is constantly being evaluated for enhancement and improvement to make sure the level of quality and performance is as expected.