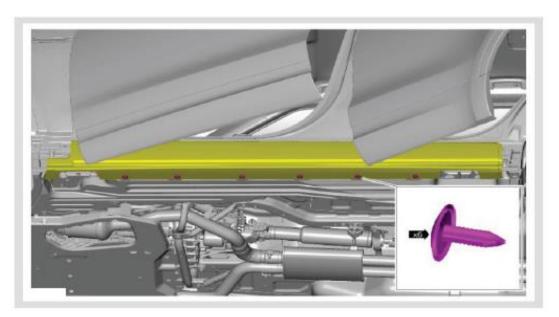

Using a suitable tool, cut the trims as illustrated. **Note:** Observe the cut marks on the trim panel. Repeat this step for the other side.

5.

Install both front Side Step mounting brackets.

Note: Hand tight only at this stage.