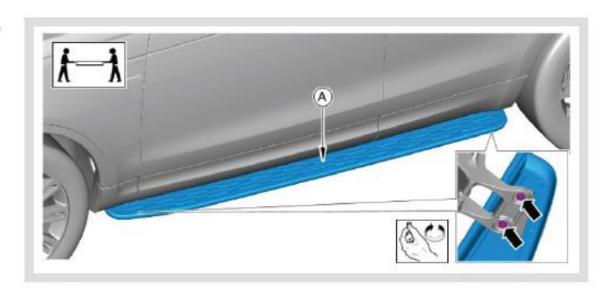

With the aid of another person, install the Side Steps. Note: Hand tighten only at this stage.

15.

Tighten the Side Step mounting bolts.

Torque: 9 Nm

CAUTION: Do not over tighten the Side Step bolts

WARRANTY & DISCLAIMER - Terrafirma products are warranted free from defects in materials and workmanship for a period of 12 months from the date of retail invoice. Terrafirma does not warrant that the products manufactured or marketed by it comply with the laws of the country where those goods are purchased or used. It is the sole responsibility of the purchaser to ascertain whether products being purchased, or the fitting of those products to any other object, comply with local laws. This warranty covers structural defect and workmanship but does not cover finishes, labour charges for removal or refitting, freight costs, accident damage, misuse or abuse, damage due to incorrect or improper fitment or application, modified product, faulty design or consequential damage of any kind. Damage or defects caused by collision, alteration, improper installation, road hazards, adverse conditions or usage for any other purpose other than normal private usage are not covered by this warranty. Terrafirma shall not be liable for any other claim relating to the use of the product and any indirect special or consequential damage or injury to any person, company or other entity. All claims must be accompanied by the original retail invoice and should be submitted to the supplying Allmakes 4x4/Terrafirma distributor. This warranty covers only the replacement of the product or part concerned. The decision remains solely at the discretion of Allmakes Ltd. The information contained in this catalogue was correct at the time of going to press. Allmakes/Terrafirma and its associated companies reserve the right to alter the range and any product specifications without notice. Always consult your Allmakes/Terrafirma distributor for the latest product information and specifications. The Terrafirma range of products is constantly being evaluated for enhancement and improvement to make sure the level of quality and performance is as expected.

VPLRP0347

Check the alignment of the Side Steps against the body trim.