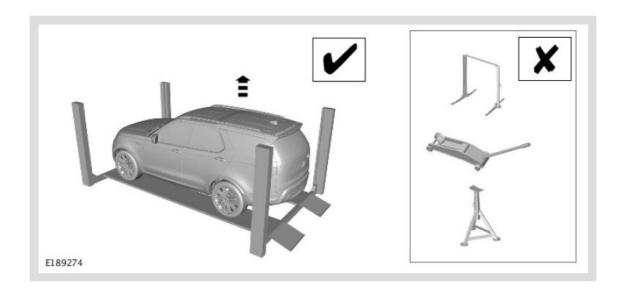

Remove the component

WARRANTY & DISCLAIMER - Terrafirma products are warranted free from defects in materials and workmanship for a period of 12 months from the date of retail invoice. Terrafirma does not warrant that the products manufactured or marketed by it comply with the laws of the country where those goods are purchased or used. It is the sole responsibility of the purchaser to ascertain whether products being purchased, or the fitting of those products to any other object, comply with local laws. This warranty covers structural defect and workmanship but does not cover finishes, labour charges for removal or refitting, freight costs, accident damage, misuse or abuse, damage due to incorrect or improper filtment or application, modified product, faulty design or consequential damage of any kind. Damage or defects caused by collision, alteration, improper installation, road hazards, adverse conditions or usage for any other purpose other than normal private usage are not covered by this warranty. Terrafirma shall not be liable for any other claim relating to the use of the product and any indirect special or consequential damage or injury to any person, company or other entity. All claims must be accompanied by the original retail invoice and should be submitted to the supplying Allmakes 4x/Terrafirma distributor. This warranty covers only the replacement of the product or part concerned. The decision remains solely at the discretion of Allmakes Ltd. The information contained in this catalogue was correct at the time of going to press. Allmakes/Terrafirma and its associated companies reserve the right to alter the range and any product specifications without notice. Always consult your Allmakes/Terrafirma distributor for the latest product information and specifications. The Terrafirma range of products is constantly being evaluated for enhancement and improvement to make sure the level of quality and performance is as expected.