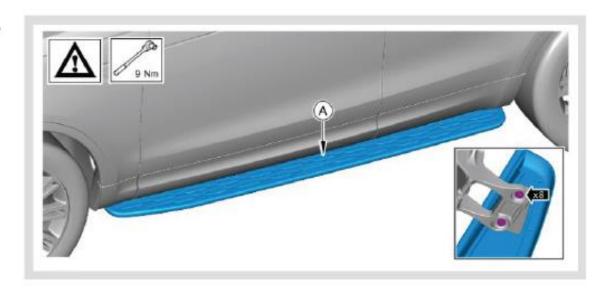

Remove the side steps.

11.

Install the trim. Torque: 8Nm.

Note: Repeat this step for the other side.

WARRANTY & DISCLAIMER - Terrafirma products are warranted free from defects in materials and workmanship for a period of 12 months from the date of retail invoice. Terrafirma does not warrant that the products manufactured or marketed by it comply with the laws of the country where those goods are purchased or used. It is the sole responsibility of the purchaser to ascertain whether products being purchased, or the fitting of those products to any other object, comply with local laws. This warranty covers structural defect and workmanship but does not cover finishes, labour charges for removal or refitting, freight costs, accident damage, misuse or abuse, damage due to incorrect or improper fitment or application, modified product, faulty design or consequential damage of any kind. Damage or defects caused by collision, alteration, improper installation, road hazards, adverse conditions or usage for any other purpose other than normal private usage are not covered by this warranty. Terrafirma shall not be liable for any other claim relating to the use of the product and any indirect special or consequential damage or injury to any person, company or other entity. All claims must be accompanied by the original retail invoice and should be submitted to the supplying Allmakes 4x4Terrafirma distributor. This warranty covers only the replacement of the product or part concerned. The decision remains solely at the discretion of Allmakes Ltd. The information contained in this catalogue was correct at the time of going to press. Allmakes/Terrafirma and its associated companies reserve the right to alter the range and any product specifications without notice. Always consult your Allmakes/Terrafirma distributor for the latest product information and specifications. The Terrafirma range of products is constantly being evaluated for enhancement and improvement to make sure the level of quality and performance is as expected.