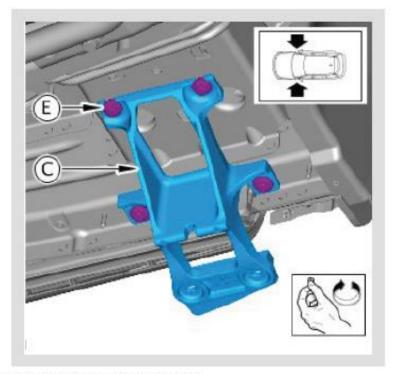

WARRANTY & DISCLAIMER - Terrafirma products are warranted free from defects in materials and workmanship for a period of 12 months from the date of retail invoice. Terrafirma does not warrant that the products manufactured or marketed by it comply with the laws of the country where those goods are purchased or used. It is the sole responsibility of the purchaser to ascertain whether products being purchased, or the fitting of those products to any other object, comply with local laws. This warranty covers structural defect and workmanship but does not cover finishes, labour charges for removal or refitting, freight costs, accident damage, misuse or abuse, damage due to incorrect or improper fitment or application, modified product, faulty design or consequential damage of any kind. Damage or defects caused by collision, alteration, improper installation, road hazards, adverse conditions or usage for any other purpose other than normal private usage are not covered by this warranty. Terrafirma shall not be liable for any other claim relating to the use of the product and any indirect special or consequential damage or injury to any person, company or other entity. All claims must be accompanied by the original retail invoice and should be submitted to the supplying Allmakes 4x4Terrafirma distributor. This warranty covers only the replacement of the product or part concerned. The decision remains solely at the discretion of Allmakes Ltd. The information contained in this catalogue was correct at the time of going to press. Allmakes/Terrafirma and its associated companies reserve the right to alter the range and any product specifications without notice. Always consult your Allmakes/Terrafirma distributor for the latest product information and specifications. The Terrafirma range of products is constantly being evaluated for enhancement and improvement to make sure the level of quality and performance is as expected.

Install both rear Side Step mounting brackets.

Note: Hand tight only at this stage,

7.

With the aid of another person, install the Side Steps. **Note:** Hand tight only at this stage.

WARKANIT A SUBJECT INTERPRETATION AND INTERPRETATION AS INTERPRETATION ASSISTS AS INTERPRETATION AS IN