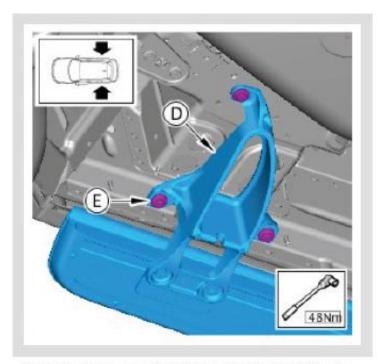

Install both rear Side Step mounting brackets.

Note: Hand tight only at this stage,

7.

With the aid of another person, install the Side Steps. **Note:** Hand tight only at this stage.

WARKANIT A SUBJECT INTERPRETATION AND INTERPRETATION AS INTERPRETATION ASSISTS AS INTERPRETATION AS IN