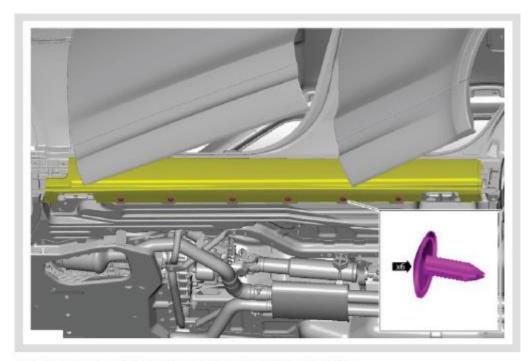

Remove the side steps.

11.

Install the trim. Torque: 8Nm.

Note: Repeat this step for the other side.

WARRANTY & DISCLAIMER - Terrafirma products are warranted free from defects in materials and workmanship for a period of 12 months from the date of retail invoice. Terrafirma does not warrant that the products manufactured or marketed by it comply with the laws of the country where those goods are purchased or used. It is the sole responsibility of the purchaser to ascertain whether products being purchased, or the fitting of those products to any other object, comply with local laws. This warranty covers structural defect and workmanship but does not cover finishes, labour charges for removal or refitting, freight costs, accident damage, misuse or abuse, damage due to incorrect or improper fitment or application, modified product, faulty design or consequential damage of any kind. Damage or defects caused by collision, alteration, improper installation, road hazards, adverse conditions or usage for any other purpose other than normal private usage are not covered by this warranty. Terrafirma shall not be liable for any other claim relating to the use of the product and any indirect special or consequential damage or injury to any person, company or other entity. All claims must be accompanied by the original retail invoice and should be submitted to the supplying Allmakes 4x4Terrafirma distributor. This warranty covers only the replacement of the product or part concerned. The decision remains solely at the discretion of Allmakes Ltd. The information contained in this catalogue was correct at the time of going to press. Allmakes/Terrafirma and its associated companies reserve the right to alter the range and any product specifications without notice. Always consult your Allmakes/Terrafirma distributor for the latest product information and specifications. The Terrafirma range of products is constantly being evaluated for enhancement and improvement to make sure the level of quality and performance is as expected.

Install the lower fixings of the Rear Rocker Panel Moulding.

13.

Install the component.

WARRANTY & DISCLAIMER - Terrafirma products are warranted free from defects in materials and workmanship for a period of 12 months from the date of retail invoice. Terrafirma does not warrant that the products manufactured or marketed by it comply with the laws of the country where those goods are purchased or used. It is the sole responsibility of the purchaser to ascertain whether products being purchased, or the fitting of those products to any other object, comply with local laws. This warranty covers structural defect and workmanship but does not cover finishes, labour charges for removal or refitting, freight costs, accident damage, misuse or abuse, damage due to incorrect or improper filtment or application, modified product, faulty design or consequential damage of any kind. Damage or defects caused by collision, alteration, improper installation, road hazards, adverse conditions or usage for any other purpose other than normal private usage are not covered by this warranty. Terrafirma shall not be liable for any other claim relating to the use of the product and any indirect special or consequential damage or injury to any person, company or other entity. All claims must be accompanied by the original retail invoice and should be submitted to the supplying Allmakes 4x/Terrafirma distributor. This warranty covers only the replacement of the product or part concerned. The decision remains solely at the discretion of Allmakes Ltd. The information contained in this catalogue was correct at the time of going to press. Allmakes/Terrafirma and its associated companies reserve the right to alter the range and any product specifications without notice. Always consult your Allmakes/Terrafirma distributor for the latest product information and specifications. The Terrafirma range of products is constantly being evaluated for enhancement and improvement to make sure the level of quality and performance is as expected.