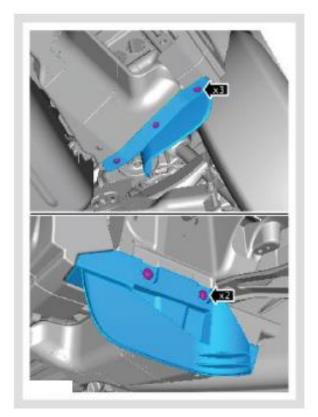

Remove the lower fixings of the Rear Rocker Panel Moulding

3.

Remove the trim

Note: Repeat this step for the other side

CAUTION: Take care accessing the outer fixing under the Rear Rock Panel Moulding

WARRANTY & DISCLAIMER - Terrafirma products are warranted free from defects in materials and workmanship for a period of 12 months from the date of retail invoice. Terrafirma does not warrant that the products manufactured or marketed by it comply with the laws of the country where those goods are purchased or used. It is the sole responsibility of the purchaser to ascertain whether products being purchased, or the fitting of those products to any other object, comply with local laws. This warranty covers structural defect and workmanship but does not cover finishes, labour charges for removal or refitting, freight costs, accident damage, misuse or abuse, damage due to incorrect or improper fitment or application, modified product, faulty design or consequential damage of any kind. Damage or defects caused by collision, alteration, improper installation, road hazards, adverse conditions or usage for any other purpose other than normal private usage are not covered by this warranty. Terrafirma shall not be liable for any other claim relating to the use of the product and any indirect special or consequential damage or injury to any person, company or other entity. All claims must be accompanied by the original retail invoice and should be submitted to the supplying Allmakes 4x4/Terrafirma distributor. This warranty covers only the replacement of the product or part concerned. The decision remains solely at the discretion of Allmakes Ltd. The information contained in this catalogue was correct at the time of going to press. Allmakes/Terrafirma and its associated companies reserve the right to alter the range and any product specifications without notice. Always consult your Allmakes/Terrafirma distributor for the latest product information and specifications. The Terrafirma range of products is constantly being evaluated for enhancement and improvement to make sure the level of quality and performance is as expected.