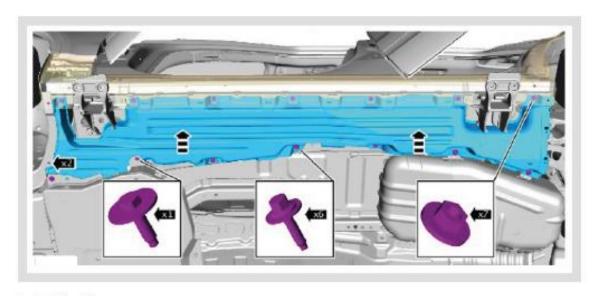

Remove the component

WARRANTY & DISCLAIMER - Terrafirma products are warranted free from defects in materials and workmanship for a period of 12 months from the date of retail invoice. Terrafirma does not warrant that the products manufactured or marketed by it comply with the laws of the country where those goods are purchased or used. It is the sole responsibility of the purchaser to ascertain whether products being purchased, or the fitting of those products to any other object, comply with local laws. This warranty covers structural defect and workmanship but does not cover finishes, labour charges for removal or refitting, freight costs, accident damage, misuse or abuse, damage due to incorrect or improper filtment or application, modified product, faulty design or consequential damage of any kind. Damage or defects caused by collision, alteration, improper installation, road hazards, adverse conditions or usage for any other purpose other than normal private usage are not covered by this warranty. Terrafirma shall not be liable for any other claim relating to the use of the product and any indirect special or consequential damage or injury to any person, company or other entity. All claims must be accompanied by the original retail invoice and should be submitted to the supplying Allmakes 4x/Terrafirma distributor. This warranty covers only the replacement of the product or part concerned. The decision remains solely at the discretion of Allmakes Ltd. The information contained in this catalogue was correct at the time of going to press. Allmakes/Terrafirma and its associated companies reserve the right to alter the range and any product specifications without notice. Always consult your Allmakes/Terrafirma distributor for the latest product information and specifications. The Terrafirma range of products is constantly being evaluated for enhancement and improvement to make sure the level of quality and performance is as expected.

Remove the lower fixings of the Rear Rocker Panel Moulding

3.

Remove the trim

Note: Repeat this step for the other side

CAUTION: Take care accessing the outer fixing under the Rear Rock Panel Moulding

WARRANTY & DISCLAIMER - Terrafirma products are warranted free from defects in materials and workmanship for a period of 12 months from the date of retail invoice. Terrafirma does not warrant that the products manufactured or marketed by it comply with the laws of the country where those goods are purchased or used. It is the sole responsibility of the purchaser to ascertain whether products being purchased, or the fitting of those products to any other object, comply with local laws. This warranty covers structural defect and workmanship but does not cover finishes, labour charges for removal or refitting, freight costs, accident damage, misuse or abuse, damage due to incorrect or improper fitment or application, modified product, faulty design or consequential damage of any kind. Damage or defects caused by collision, alteration, improper installation, road hazards, adverse conditions or usage for any other purpose other than normal private usage are not covered by this warranty. Terrafirma shall not be liable for any other claim relating to the use of the product and any indirect special or consequential damage or injury to any person, company or other entity. All claims must be accompanied by the original retail invoice and should be submitted to the supplying Allmakes 4x4/Terrafirma distributor. This warranty covers only the replacement of the product or part concerned. The decision remains solely at the discretion of Allmakes Ltd. The information contained in this catalogue was correct at the time of going to press. Allmakes/Terrafirma and its associated companies reserve the right to alter the range and any product specifications without notice. Always consult your Allmakes/Terrafirma distributor for the latest product information and specifications. The Terrafirma range of products is constantly being evaluated for enhancement and improvement to make sure the level of quality and performance is as expected.