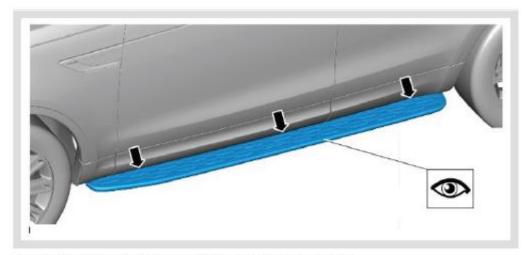

y or other entity. All claims must be accompanied by the original retail invoice and should be submitted to the supplying Allmakes 4x4/Terrafirma distributor. This warranty covers only the replacement of the product or part concerned. The decision remains solely at the discretion of Allmakes Ltd. The information contained in this catalogue was correct at the time of going to press. Allmakes/Terrafirma and its associated companies reserve the right to alter the range and any product specifications without notice. Always consult your Allmakes/Terrafirma distributor for the latest product information and specifications. The Terrafirma range of products is constantly being evaluated for enhancement and improvement to make sure the level of quality and performance is as expected.

VPLRP0347





Check the alignment of the Side Steps against the body trim.

## **FIXED SIDE STEPS.**

Part Number - VPLRP0347

Accessories which are not properly fitted can be dangerous. Read the instructions carefully prior to fitting.

WARRANTY & DISCLAIMER - Terrafirma products are warranted free from defects in materials and workmanship for a period of 12 months from the date of retail invoice. Terrafirma does not warrant that the products manufactured or marketed by it comply with the laws of the country where those goods are purchased or used. It is the sole responsibility of the purchaser to ascertain whether products being purchased, or the fitting of those products to any other object, comply with local laws. This warranty covers structural defect and workmanship but does not cover finishes,