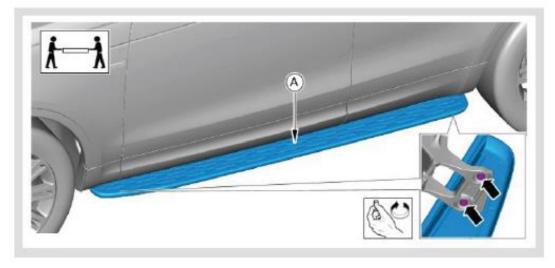

and should be submitted to the supplying Allmakes 4x4Terrafirma distributor. This warranty covers only the replacement of the product or part concerned. The decision remains solely at the discretion of Allmakes Ltd. The information contained in this catalogue was correct at the time of going to press. Allmakes/Terrafirma and its associated companies reserve the right to alter the range and any product specifications without notice. Always consult your Allmakes/Terrafirma distributor for the latest product information and specifications. The Terrafirma range of products is constantly being evaluated for enhancement and improvement to make sure the level of quality and performance is as expected.





Install both rear Side Step mounting brackets.

Note: Hand tight only at this stage,

7.



With the aid of another person, install the Side Steps. **Note:** Hand tight only at this stage.

WARKANIT A SUBJECT INTERPRETATION AND INTERPRETATION AS INTERPRETATION ASSISTS AS INTERPRETATION AS IN

VPLRP0347



Tighten both the rear Side Step mounting bracket bolts. Torque: 48Nm.

9.



Tighten both the front Side Step mounting bracket bolts. Torque: 48Nm.

WARRANTY & DISCLAIMER - Terrafirma products are warranted free from defects in materials and workmanship for a period of 12 months from the date of retail invoice. Terrafirma does not warrant that the products manufactured or marketed by it comply with the laws of the country where those goods are purchased or used. It is the sole responsibility of the purchaser to ascertain whether products being purchased, or the fitting of thos